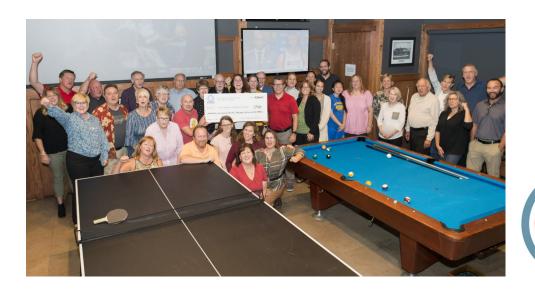

## Campaign Commitments Top \$1,940,117!

**F** or the past few months we have been involved in an intensive capital fundraising effort. The campaign effort, entitled *Renewing Our Shepherd Lutheran Campaign*, aimed to raise funds needed to complete needed repairs to the church, childcare and school facilities.

Our goal was to raise a minimum of \$1,500,000. As of today, over \$1,940,117 has been committed to the campaign from 187 donors. In addition, more than 56 people have devoted countless hours to the campaign as volunteers.

To all those who have made commitments or still will, and to the many of you who worked on the campaign so tirelessly as volunteers, *THANK YOU AND GOD BLESS YOU!* We could not have achieved what we already have without you!